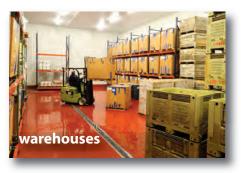

## **STONHARD FLOORS FOR BREWING ENVIRONMENTS:**

- Bottling Lines
- Processing Areas
- Coolers & Refrigerators
- Packaging Areas

Quality Control & Labs

Warehouses

- Tasting Rooms
- Restaurants/Concessions/Cafeterias
- Offices