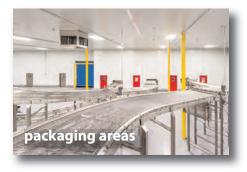

## **STONHARD FLOORS FOR BREWING ENVIRONMENTS:**

- Bottling Lines
- Processing Areas
- Coolers & Refrigerators
- Packaging Areas

Quality Control & Labs

Warehouses

- Tasting Rooms
- Restaurants/Concessions/Cafeterias
- Offices