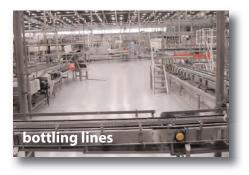

## **STONHARD FLOORS FOR BREWING ENVIRONMENTS:**

- Bottling Lines
- Processing Areas
- Coolers & Refrigerators
- Packaging Areas

Quality Control & Labs

Warehouses

- Tasting Rooms
- Restaurants/Concessions/Cafeterias
- Offices