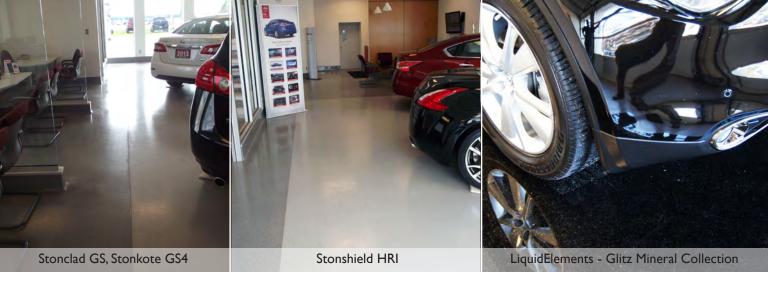

## Showroom | Sales | Vehicle Delivery

#### Typical System Recommendations Include: Stonshield HRI, Liquid Elements

#### Stonshield HRI

Safe, easy to clean, with aesthetic appeal, Stonshield ultra-slip resistant floors ensure protection from slip and falls.

Stonshield HRI is a troweled epoxy mortar-based, textured, long-lasting system that is perfect for retail, office and washroom spaces. This seamless decorative system is an exceptional alternative to quarry tile or ceramic.

#### LiquidElements

LiquidElements, artfully poured floors, brought to you by Stonhard, delivers not only artistic finishes, but also cutting-edge performance. These resilient floors are designed to be ergonomic, comfortable, and stand up to heavy traffic.

Glitz - This sparkly, high gloss glimmers and reflects colour from every angle. Easy to clean and scratch resistant to keep that glitter glittering.