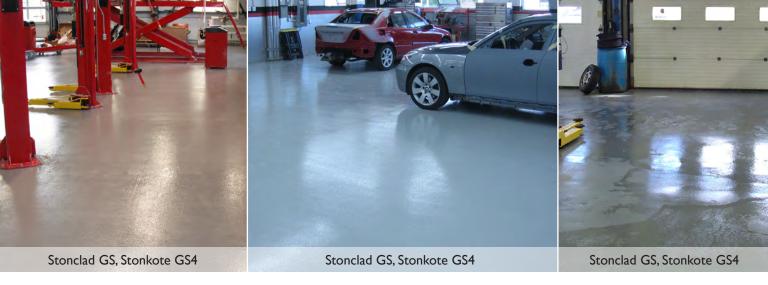

## Service Department | Drive Thru Service | Parts Department | Wash Bays

Typical System Recommendations Include: Stonclad GS, Stonkote GS4

#### Stonclad GS

Stonclad is a family of seamless, high-performance, epoxy floor systems that offers outstanding impact and abrasion resistant qualities, in addition to excellent chemical resistance.

Stonclad GS is a three-component, troweled, epoxy mortar system which is formulated as a general service epoxy flooring solution for a wide range of applications. It is specifically designed for surfacing and patching industrial floors exposed to corrosive spillages and abrasive, wheeled traffic. Stonclad GS cures to an extremely hard mortar that exhibits outstanding abrasion and wear properties.

#### Stonkote GS4

Stonkote GS4 is a two-component, 100% solids, general service, epoxy coating. It is formulated to increase abrasion and chemical resistance while improving cleanability. This coating system hardens to an attractive gloss finish.

Stonkote GS4 is specifically designed for use whenever a high solids, corrosion resistant, gloss coating is required.