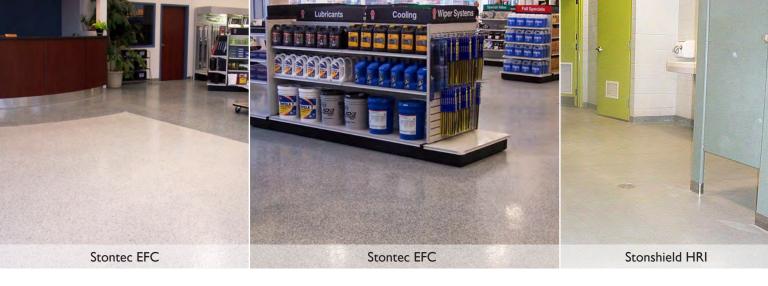

## Customer Lounge | Reception | Retail Space | Offices | Washrooms

Typical System Recommendations Include: Stontec EFC, Stonshield HRI

#### **Stontec EFC**

Stontec offers a dense, stain resistant flake flooring system with an extensive range of finishes and colour options. Stontec floors minimize downtime for renovations and save critical path time on new construction projects.

Stontec EFC is a 100% solids, epoxy resin-based decorative flake system. Perfect as a cost-effective, aesthetically pleasing solution for light traffic areas, and is designed for use over new smooth concrete.

#### Stonshield HRI

Safe, easy to clean, with aesthetic appeal, Stonshield ultra-slip resistant floors ensure protection from slip and falls.

Stonshield HRI is a troweled epoxy mortar-based, textured, long-lasting system that is perfect for retail, office and washroom spaces. This seamless decorative system is an exceptional alternative to quarry tile or ceramic.