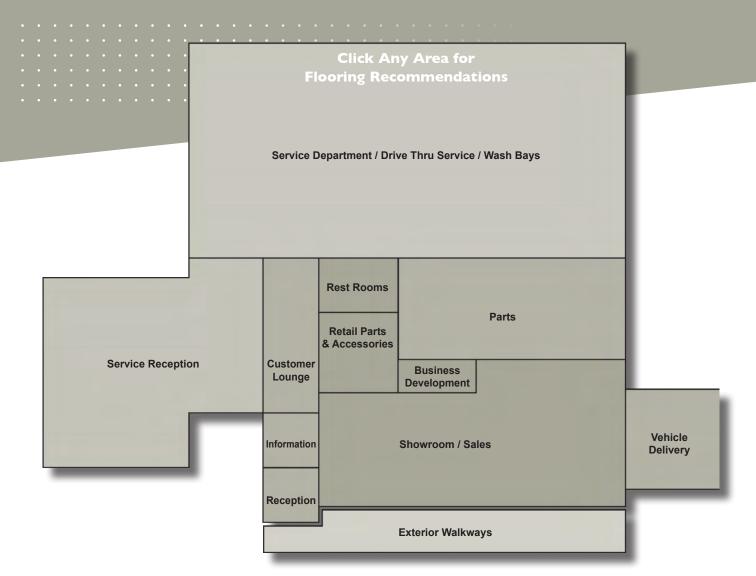

#### Automotive Dealership Applications

| Service Areas      | Reception       |
|--------------------|-----------------|
| Parts & Repairs    | Sales & Offices |
| Show Room          | Retail Area     |
| Drive Thru Service | Lounge Area     |
| Vehicle Delivery   | Washrooms       |
| Exterior Walkways  | And More        |