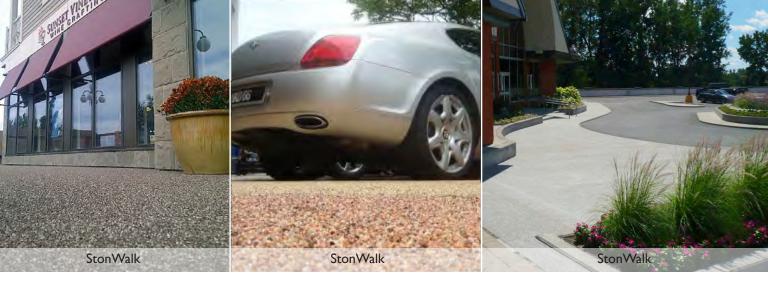

## **Exterior Walkways**

#### Typical System Recommendations Include: StonWalk

#### StonWalk

StonWalk is an ideal solution for creating exterior surfaces that are seamless, anti-slip, chemically resistant, visually appealing and "natural" looking.

Our stone blends are natural uncoated aggregates, quarried in Canada and provide surfaces that are cost-effective, beautiful, practical and in harmony with the colours and hues of nature.

StonWalk systems allow for the repair of surfaces that would otherwise be broken out and replaced, further reducing waste, landfill and of course, noise pollution.